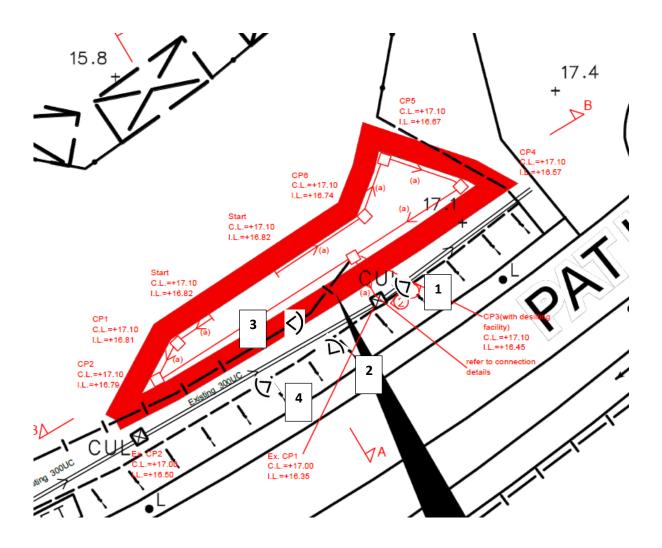

## (i) A RtoC Table:

| Departmental Comments |                                                                                                                                                                                                                                                                                                                                                                                                    | Applicant's Responses                                                                                                                                |
|-----------------------|----------------------------------------------------------------------------------------------------------------------------------------------------------------------------------------------------------------------------------------------------------------------------------------------------------------------------------------------------------------------------------------------------|------------------------------------------------------------------------------------------------------------------------------------------------------|
| 1.                    | Comments of the Chief Engineer/Mainland North                                                                                                                                                                                                                                                                                                                                                      | , Drainage Services Department                                                                                                                       |
| (i)                   | The existing channel, to which the applicant proposed to discharge the stormwater from the subject site was not maintained by this office. The applicant should identify the owner of the existing drainage facilities and shall demonstrate that the drainage facilities can be practicably implemented and maintained. In the case that it is a local village drains, DO/YL should be consulted. | Noted. Comments of the relevant lot owner(s) / authorities will be consulted after planning approval has been obtained from the Town Planning Board. |
| (ii)                  | The photos showing the channel, to which the applicant proposed to discharge the stormwater from the subject site is not in good condition with lots of overgrown vegetation, the vegetation will obstruct the flow i.e. the existing channel may not be a good discharge point.                                                                                                                   | The existing discharge channel has been cleaned up. A photographic record of the existing drainage condition is provided (Annex I).                  |

## Annex I – Existing Condition of Drainage Facilities

Proposed Temporary Shop and Services for a Period of 3 Years in "Residential (Group C)1" Zone, Lots 1878 RP (Part) and 1879 RP (Part) in D.D. 106, Pat Heung, Yuen Long, New Territories

(Application No. A/YL-KTS/985)