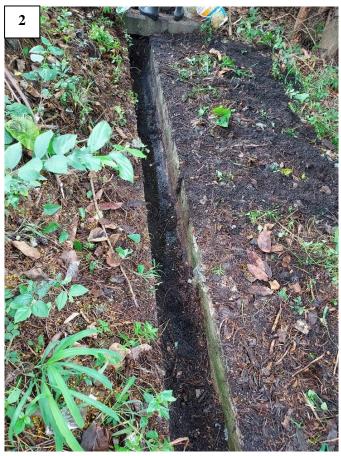

## (i) A RtoC Table:

| Departmental Comments |                                                                                                                                                                                                                                                                                                                                                                                                    | Applicant's Responses                                                                                                                                |
|-----------------------|----------------------------------------------------------------------------------------------------------------------------------------------------------------------------------------------------------------------------------------------------------------------------------------------------------------------------------------------------------------------------------------------------|------------------------------------------------------------------------------------------------------------------------------------------------------|
| 1.                    | Comments of the Chief Engineer/Mainland North                                                                                                                                                                                                                                                                                                                                                      | , Drainage Services Department                                                                                                                       |
| (i)                   | The existing channel, to which the applicant proposed to discharge the stormwater from the subject site was not maintained by this office. The applicant should identify the owner of the existing drainage facilities and shall demonstrate that the drainage facilities can be practicably implemented and maintained. In the case that it is a local village drains, DO/YL should be consulted. | Noted. Comments of the relevant lot owner(s) / authorities will be consulted after planning approval has been obtained from the Town Planning Board. |
| (ii)                  | The photos showing the channel, to which the applicant proposed to discharge the stormwater from the subject site is not in good condition with lots of overgrown vegetation, the vegetation will obstruct the flow i.e. the existing channel may not be a good discharge point.                                                                                                                   | The existing discharge channel has been cleaned up. A photographic record of the existing drainage condition is provided (Annex I).                  |

## Annex I – Existing Condition of Drainage Facilities

Proposed Temporary Shop and Services for a Period of 3 Years in "Residential (Group C)1" Zone, Lots 1878 RP (Part) and 1879 RP (Part) in D.D. 106, Pat Heung, Yuen Long, New Territories

(Application No. A/YL-KTS/985)