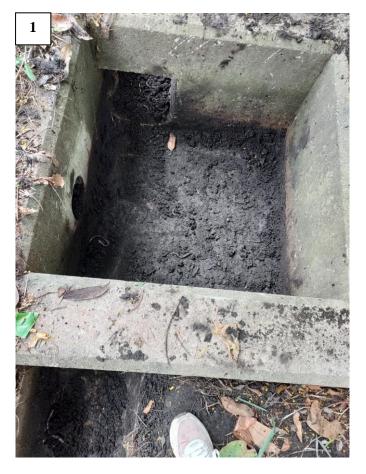

## (i) A RtoC Table:

| Departmental Comments |                                                                                                                                                                                                                                                                                                                                                                                                    | Applicant's Responses                                                                                                                                |
|-----------------------|----------------------------------------------------------------------------------------------------------------------------------------------------------------------------------------------------------------------------------------------------------------------------------------------------------------------------------------------------------------------------------------------------|------------------------------------------------------------------------------------------------------------------------------------------------------|
| 1.                    | Comments of the Chief Engineer/Mainland North                                                                                                                                                                                                                                                                                                                                                      | , Drainage Services Department                                                                                                                       |
| (i)                   | The existing channel, to which the applicant proposed to discharge the stormwater from the subject site was not maintained by this office. The applicant should identify the owner of the existing drainage facilities and shall demonstrate that the drainage facilities can be practicably implemented and maintained. In the case that it is a local village drains, DO/YL should be consulted. | Noted. Comments of the relevant lot owner(s) / authorities will be consulted after planning approval has been obtained from the Town Planning Board. |
| (ii)                  | The photos showing the channel, to which the applicant proposed to discharge the stormwater from the subject site is not in good condition with lots of overgrown vegetation, the vegetation will obstruct the flow i.e. the existing channel may not be a good discharge point.                                                                                                                   | The existing discharge channel has been cleaned up. A photographic record of the existing drainage condition is provided (Annex I).                  |

## Annex I – Existing Condition of Drainage Facilities

Proposed Temporary Shop and Services for a Period of 3 Years in "Residential (Group C)1" Zone, Lots 1878 RP (Part) and 1879 RP (Part) in D.D. 106, Pat Heung, Yuen Long, New Territories

(Application No. A/YL-KTS/985)