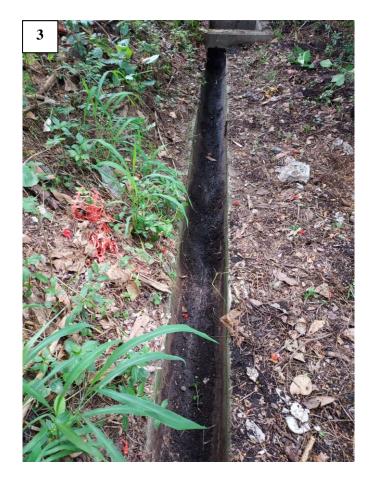

## (i) A RtoC Table:

| Departmental Comments |                                                                                                                                                                                                                                                                                                                                                                                                    | Applicant's Responses                                                                                                                                |
|-----------------------|----------------------------------------------------------------------------------------------------------------------------------------------------------------------------------------------------------------------------------------------------------------------------------------------------------------------------------------------------------------------------------------------------|------------------------------------------------------------------------------------------------------------------------------------------------------|
| 1.                    | Comments of the Chief Engineer/Mainland North                                                                                                                                                                                                                                                                                                                                                      | , Drainage Services Department                                                                                                                       |
| (i)                   | The existing channel, to which the applicant proposed to discharge the stormwater from the subject site was not maintained by this office. The applicant should identify the owner of the existing drainage facilities and shall demonstrate that the drainage facilities can be practicably implemented and maintained. In the case that it is a local village drains, DO/YL should be consulted. | Noted. Comments of the relevant lot owner(s) / authorities will be consulted after planning approval has been obtained from the Town Planning Board. |
| (ii)                  | The photos showing the channel, to which the applicant proposed to discharge the stormwater from the subject site is not in good condition with lots of overgrown vegetation, the vegetation will obstruct the flow i.e. the existing channel may not be a good discharge point.                                                                                                                   | The existing discharge channel has been cleaned up. A photographic record of the existing drainage condition is provided (Annex I).                  |